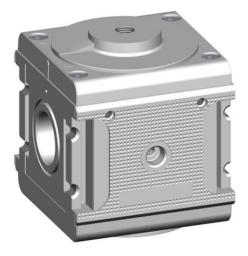

| Pressure regulators with pneumatic remote control, without gauge |           |        |                      |                    |
|------------------------------------------------------------------|-----------|--------|----------------------|--------------------|
| Art. No.                                                         | Ident No. | Thread | Pilot air connection | Flow rate<br>I/min |
| RI 55                                                            | 100464    | G 1    | G 1/4                | 17500              |

Pressure regulators with pneumatic remote control Art. No. RI 55