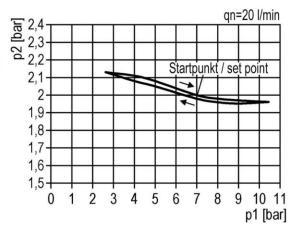

n |                                                      |
| ZW 55         | 100445                | Mounting bracket with 2 screws                       |
| KP 55         | 100446                | Coupler pack for modular assembly of several devices |
| 22.18955.4    | 100467                | Set of wearing parts for RI 55                       |





RI 55

RIEGLER & Co. KG, Sales Engineering Schützenstraße 27 | 72574 Bad Urach Phone +49 7125 9497-642 technik@riegler.de edition 01/2025

Subject to technical changes an errors reserved. The proficiency testing is the responsibility of the user. The specified data do not represent legally guaranteed properties.



Pressure regulators with pneumatic remote control Art. No. RI 55









## flow characteristic



## pressure characteristic