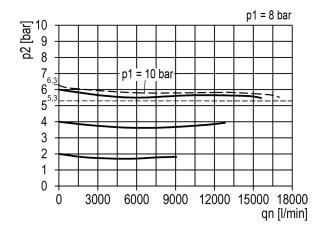

## flow characteristic

| Input pressure:        | Max. 16 bar                                                             |
|------------------------|-------------------------------------------------------------------------|
| Output pressure:       | Corresponds to the set pressure of the pilot pressure regulator         |
| Medium temperature:    | -10 to 60 °C                                                            |
| Ambient temperature:   | -10 to 60 °C                                                            |
| Housing:               | Aluminium                                                               |
| Sealant:               | NBR                                                                     |
| Flow rate measurement: | At $P_1 = 10$ bar, $P_2 = 6.3$ bar and pressure drop $\Delta_p = 1$ bar |