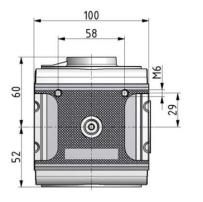

| Pressure regulators with pneumatic remote control, without gauge |           |        |                      |                    |
|------------------------------------------------------------------|-----------|--------|----------------------|--------------------|
| Art. No.                                                         | Ident No. | Thread | Pilot air connection | Flow rate<br>I/min |
| RI 55                                                            | 100464    | G 1    | G 1/4                | 17500              |

Pressure regulators with pneumatic remote control Art. No. RI 55