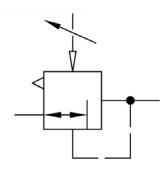

## »multifix« series

Diaphragm pressure regulator, self-relieving, with pneumatic remote control. The pressure is set with a pilot pressure regulator (1:1 ratio). Either a standard or a precision pressure regulator can be used to regulate the pilot pressure.

| Pressure regulators with pneumatic remote control, without gauge |           |        |                      |                    |
|------------------------------------------------------------------|-----------|--------|----------------------|--------------------|
| Art. No.                                                         | Ident No. | Thread | Pilot air connection | Flow rate<br>I/min |
| RI 55                                                            | 100464    | G 1    | G 1/4                | 17500              |

Pressure regulators with pneumatic remote control Art. No. RI 55