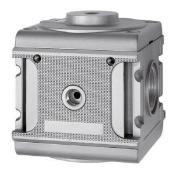

| Pressure regulators with pneumatic remote control, without gauge |           |        |                      |                    |
|------------------------------------------------------------------|-----------|--------|----------------------|--------------------|
| Art. No.                                                         | Ident No. | Thread | Pilot air connection | Flow rate<br>I/min |
| RI 55                                                            | 100464    | G 1    | G 1/4                | 17500              |

Pressure regulators with pneumatic remote control Art. No. RI 55